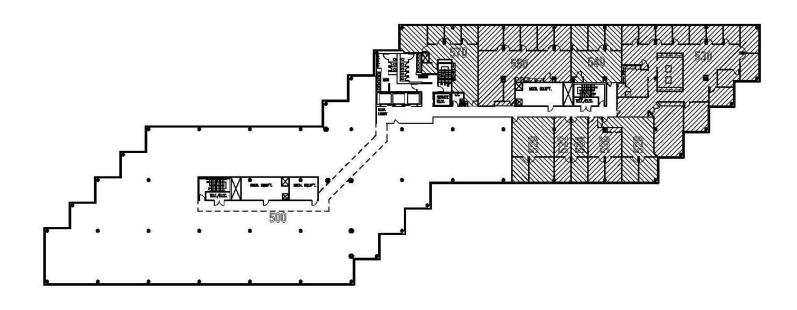

SUITE 500
22,750 Sq. Ft.
ONE OVERLOOK POINT

Lincolnshire Corporate Center

Full Floor – Great Lake Views – Potential for 16 Corner Offices Can Be Combined for a Maximum Contiguous of up to 107,984 sq. ft.