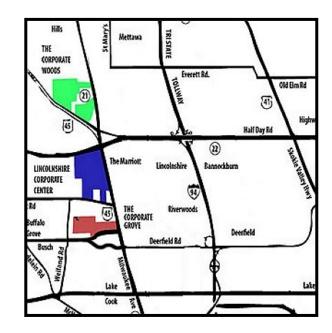

#### **HIGHLIGHTS:**

- Prominent location at the Northwest Corner of Milwaukee Ave and Knightsbridge Parkway
- Two-story atrium lobby with newly renovated common areas
- Two individual HVAC units per floor to accommodate efficient after hours operations
- Dedicated freight elevator and loading docks
- Miles of walking/jogging paths
- Directly adjacent to Marriott Spring Hill Suites and Walker Brothers
- Easy access via walking paths to other Lincolnshire Corporate Center hotels, restaurants and daycare center
- Enjoy Cheesecake Factory, Lincolnshire Commons restaurants and shopping
- Directly across Milwaukee Avenue from Marriott Lincolnshire Resort
- Minutes to new Lifetime Fitness in The Corporate Woods
- Walk to public transit connections