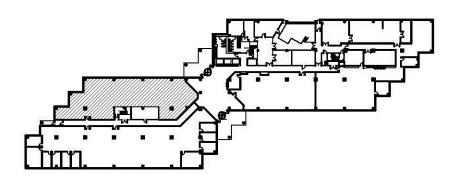

Suite 120 5,775 Sq. Ft. 333 KNIGHTSBRIDGE PARKWAY

Lincolnshire Corporate Center

**Extensive Glass Entry Fronts Newly Designed First Floor Lobby** 