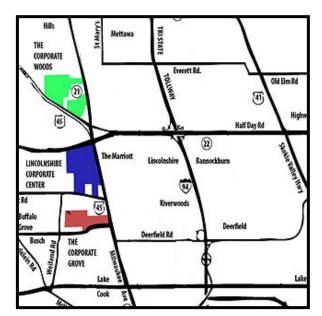

### **HIGHLIGHTS:**

- Prominent location at the Northwest Corner of Milwaukee Ave and Knightsbridge Parkway
- Two-story atrium lobby with newly renovated common areas
- Two individual HVAC units per floor to accommodate efficient after hours operations
- Dedicated freight elevator and loading docks
- Miles of walking/jogging paths
- Directly adjacent to Marriott Spring Hill Suites and Walker Brothers
- Easy access via walking paths to other Lincolnshire Corporate Center hotels, restaurants and daycare center
- Enjoy Cheesecake Factory, Lincolnshire Commons restaurants and shopping
- Directly across Milwaukee Avenue from Marriott Lincolnshire Resort
- Minutes to new Lifetime Fitness in The Corporate Woods
- Walk to public transit connections