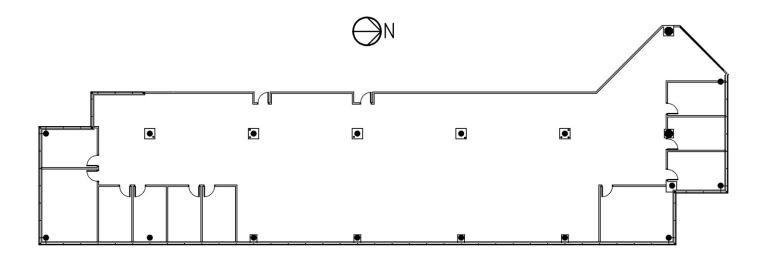

## Suite 130 10,502 Sq. Ft. 333 KNIGHTSBRIDGE PARKWAY Lincolnshire Corporate Center

Extensive Glass Entry Fronts Newly Designed First Floor Lobby

# Suite 130 10,502 Sq. Ft. 333 KNIGHTSBRIDGE PARKWAY

Lincolnshire Corporate Center