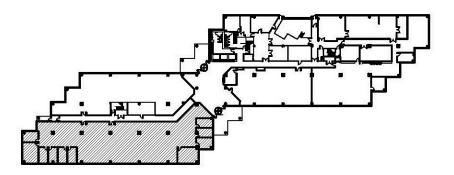

## Suite 130 10,502 Sq. Ft. 333 KNIGHTSBRIDGE PARKWAY Lincolnshire Corporate Center

Extensive Glass Entry Fronts Newly Designed First Floor Lobby

# Suite 130 10,502 Sq. Ft. 333 KNIGHTSBRIDGE PARKWAY

Lincolnshire Corporate Center