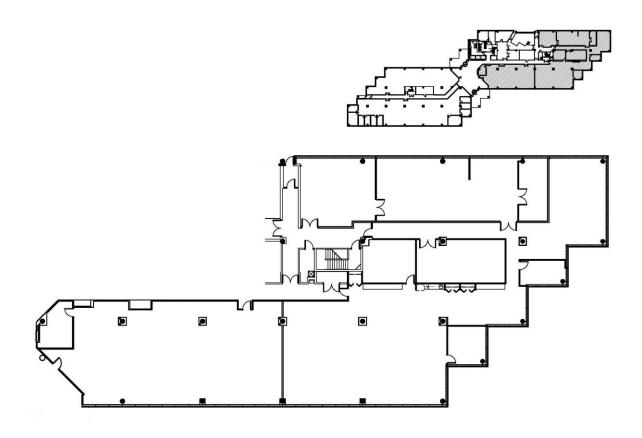

# Suite 150 13,516 Sq. Ft. 333 KNIGHTSBRIDGE PARKWAY

Lincolnshire Corporate Center

**Extensive Glass Entry Fronts Newly Designed First Floor Lobby** 