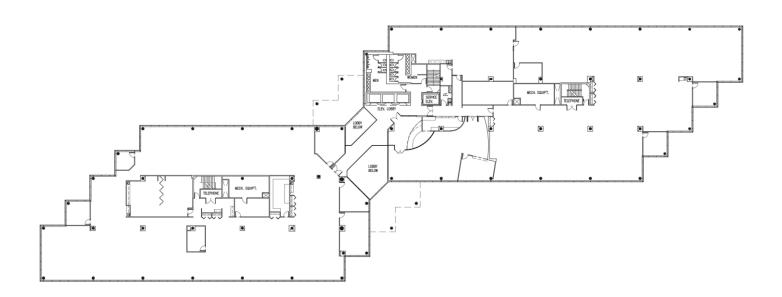

Suite 200 35,406 Sq. Ft. 333 KNIGHTSBRIDGE PARKWAY Lincolnshire Corporate Center

**Extensive Glass Entry Fronts Newly Designed First Floor Lobby** 

# Suite 200 35,406 Sq. Ft. 333 KNIGHTSBRIDGE PARKWAY

Lincolnshire Corporate Center