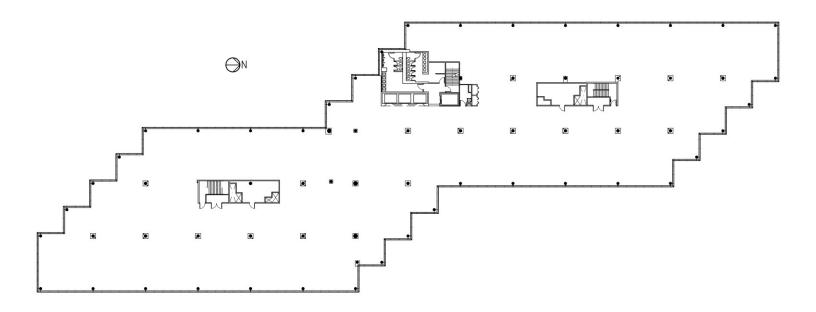

Suite 300 37,386 Sq. Ft. 333 KNIGHTSBRIDGE PARKWAY Lincolnshire Corporate Center

Full Floor – Great Views – Potential for 16 Corner Offices per Floor

## Divisible from 15,000 sq. ft. and Can be Combined for a Maximum Contiguous of 74,728 sq. ft.