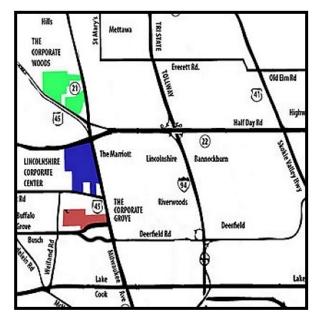

#### **HIGHLIGHTS:**

- Prominent location at the Northwest Corner of Milwaukee Ave and Knightsbridge Parkway
- Two-story atrium lobby with newly renovated common areas
- Two individual HVAC units per floor to accommodate efficient after hours operations
- Dedicated freight elevator and loading docks
- Miles of walking/jogging paths
- Directly adjacent to Marriott Spring Hill Suites and Walker Brothers
- Easy access via walking paths to other Lincolnshire Corporate Center hotels, restaurants and daycare center
- Enjoy Cheesecake Factory, Lincolnshire Commons restaurants and shopping
- Directly across Milwaukee Avenue from Marriott Lincolnshire Resort
- Minutes to new Lifetime Fitness in The Corporate Woods
- Walk to public transit connections