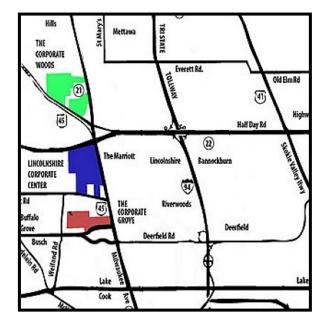

### **HIGHLIGHTS:**

- Prominent location at the Northwest Corner of Milwaukee Ave and Knightsbridge Parkway
- Two-story atrium lobby with newly renovated common areas
- Two individual HVAC units per floor to accommodate efficient after hours operations
- Dedicated freight elevator and loading docks
- Miles of walking/jogging paths
- Directly adjacent to Marriott Spring Hill Suites and Walker Brothers
- Easy access via walking paths to other Lincolnshire Corporate Center hotels, restaurants and daycare center
- Enjoy Cheesecake Factory, Lincolnshire Commons restaurants and shopping
- Directly across Milwaukee Avenue from Marriott Lincolnshire Resort
- Minutes to new Lifetime Fitness in The Corporate Woods
- Walk to public transit connections