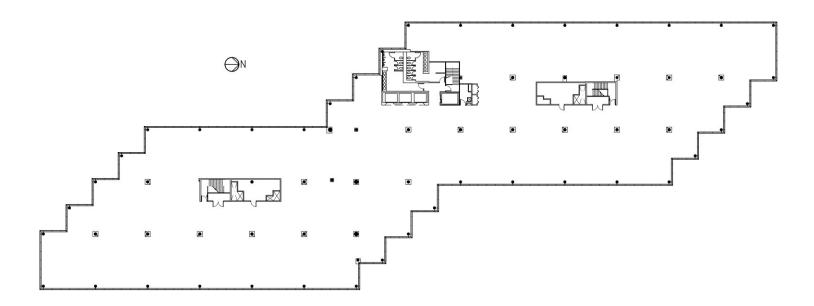

Suite 400 37,342 Sq. Ft. 333 KNIGHTSBRIDGE PARKWAY Lincolnshire Corporate Center

Full Floor – Great Views – Potential for 16 Corner Offices per Floor

## Divisible from 15,000 sq. ft. and Can be Combined for a Maximum Contiguous of 74,728 sq. ft.