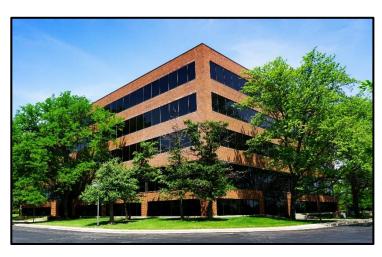

## 455 KNIGHTSBRIDGE PARKWAY

Lincolnshire Corporate Center

SIZE:

Building: 115,489 Sq. Ft.

Height: 5 Stories Site: 9.4 Acres

# **Five-Story Free-Standing Headquarter Building**

## **455 KNIGHTSBRIDGE PARKWAY**

Lincolnshire Corporate Center Lincolnshire, Illinois