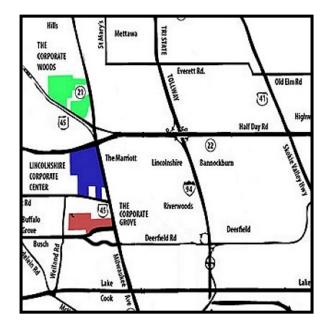

### **HIGHLIGHTS:**

- Easy access via walking paths to other Lincolnshire Corporate Center hotels, restaurants and daycare center
- Enjoy Cheesecake Factory, Lincolnshire Commons restaurants and shopping
- Directly across Milwaukee Avenue from Marriott Lincolnshire Resort
- Minutes to new Lifetime Fitness in The Corporate Woods
- Miles of Walking/Jogging Paths
- Walk to public transit connections