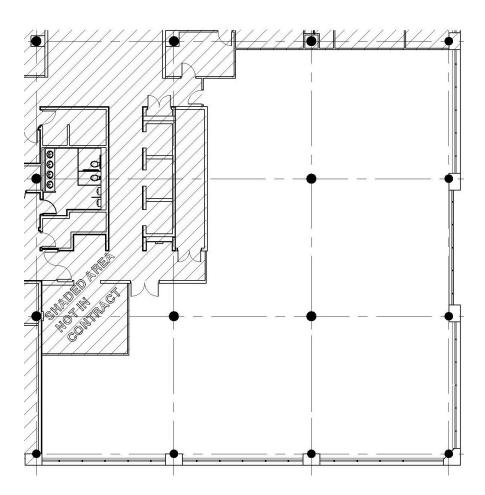

Suite 120 7,140 Sq. Ft. 300 KNIGHTSBRIDGE PARKWAY Lincolnshire Corporate Center

# Suite 120 7,140 Sq. Ft. 300 KNIGHTSBRIDGE PARKWAY

Lincolnshire Corporate Center