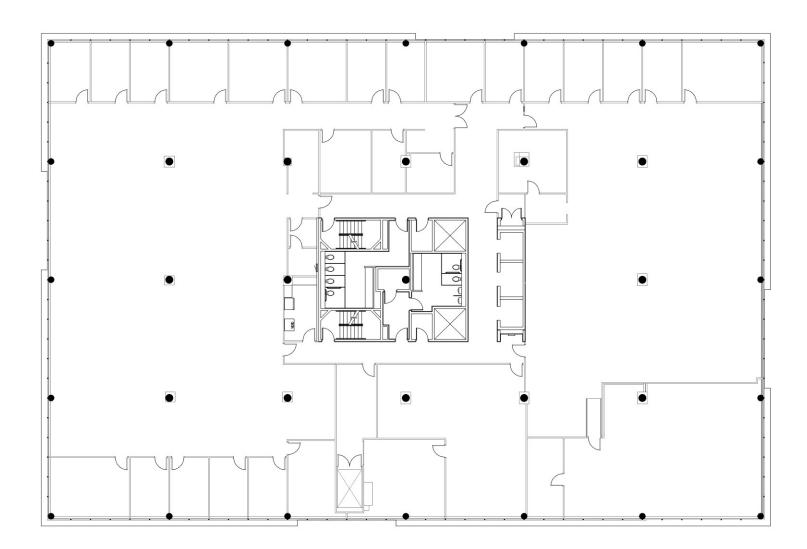

# Suite 200 23,121 Sq. Ft. 300 KNIGHTSBRIDGE PARKWAY

Lincolnshire Corporate Center

⊖N

**Exclusive Leasing and Management Agents** 