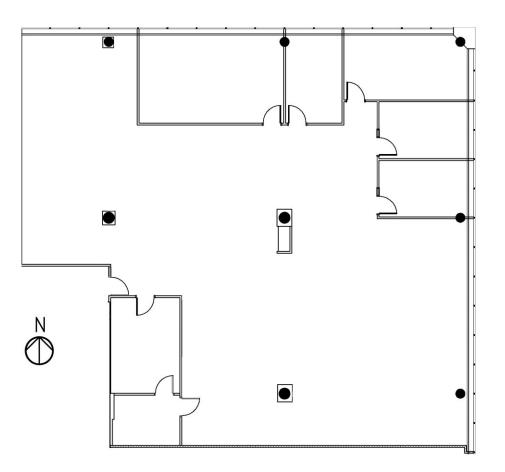

Suite 310 5,713 Sq. Ft. 300 KNIGHTSBRIDGE PARKWAY Lincolnshire Corporate Center

# Suite 310 5,713 Sq. Ft. 300 KNIGHTSBRIDGE PARKWAY

Lincolnshire Corporate Center