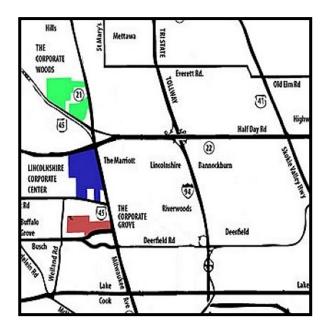

### **HIGHLIGHTS:**

- Easy access via walking paths to other Lincolnshire Corporate Center hotels, restaurants and daycare center
- Enjoy Cheesecake Factory, Lincolnshire Commons restaurants and shopping
- Directly across Milwaukee Avenue from Marriott Lincolnshire Resort
- Minutes to new Lifetime Fitness in The Corporate Woods
- Miles of Walking/Jogging Paths
- Walk to public transit connections