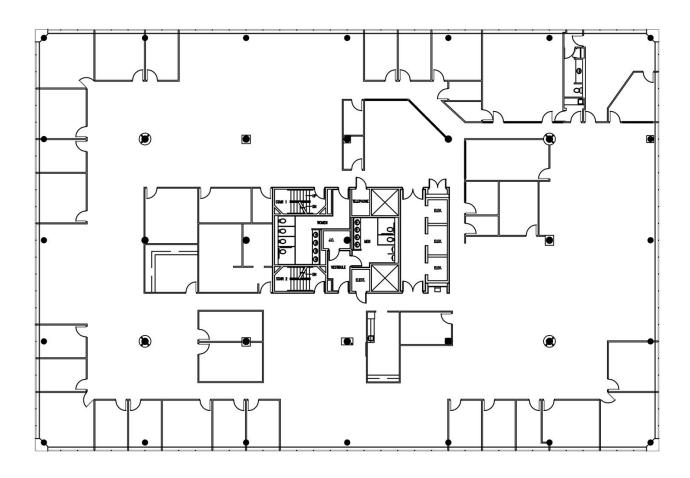

## Suite 500 23,870 Sq. Ft. 300 KNIGHTSBRIDGE PARKWAY Lincolnshire Corporate Center

**Full Floor Includes Perimeter Offices** With Great Views

# Suite 500 23,870 Sq. Ft. 300 KNIGHTSBRIDGE PARKWAY

Lincolnshire Corporate Center