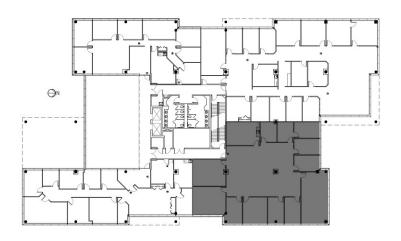

Suite 220 5,199 Sq. Ft. 111 BARCLAY BOULEVARD

Lincolnshire Corporate Center

Atrium Lobby Identity
With Abundant Natural Light