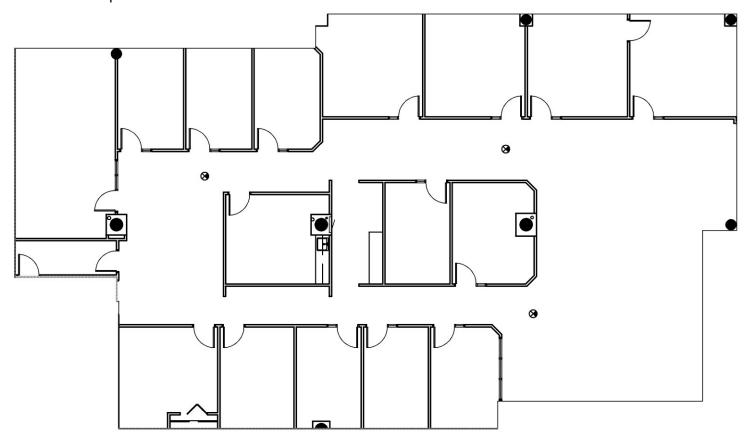

Suite 280 6,801 Sq. Ft. 111 BARCLAY BOULEVARD

Lincolnshire Corporate Center

Atrium Lobby Identity
With Abundant Natural Light

# Suite 280 6,801 Sq. Ft.