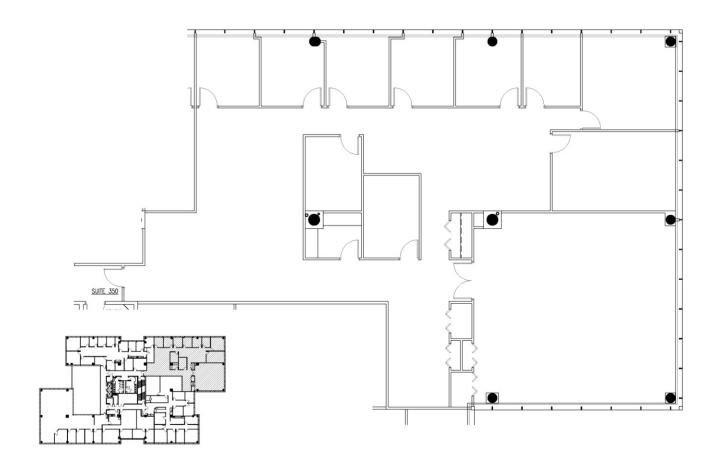

Suite 350 5,632 Sq. Ft. 111 BARCLAY BOULEVARD

Lincolnshire Corporate Center

Atrium Lobby Identity
With Abundant Natural Light

# Suite 350 5,632 Sq. Ft. 111 BARCLAY BOULEVARD

Lincolnshire Corporate Center