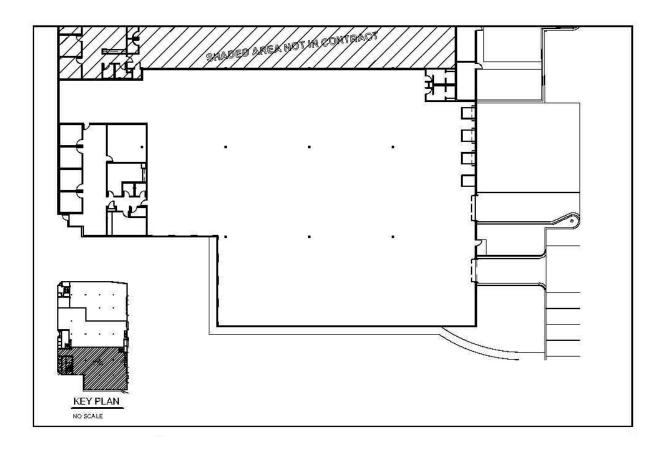

### **750 CORPORATE WOODS PARKWAY**

The Corporate Woods Vernon Hills, Illinois

Total Unit: 26,244 Sq. Ft.
Office: 2,858 Sq. Ft.
Bays: 42' x 44'

**TERMS:** 

Base Rent: \$8.95 Net
Escalation: 4% Per Year
Real Estate Taxes: \$1.81 (2024 Est.)
CAM & Insurance: \$0.84 (2024 Est.)

### **BUILDING DATA:**

Ceiling Height 24'

Sprinkler System: ESFR System Power: 400 Amps

SHIPPING:

Truck Docks: 4 (Exterior)

Drive in Doors: 1

**POSSESSION:** 7/01/2025