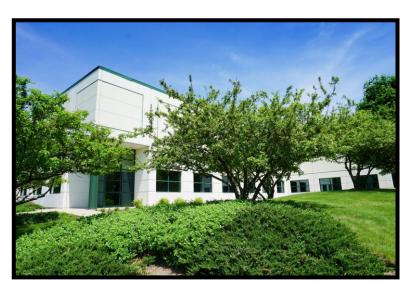

### **750 CORPORATE WOODS PARKWAY**

The Corporate Woods Vernon Hills, Illinois

Total Unit: 26,244 Sq. Ft.
Office: 2,858 Sq. Ft.
Bays: 42' x 44'

**TERMS:** 

Base Rent: \$8.95 Net
Escalation: 4% Per Year
Real Estate Taxes: \$1.81 (2024 Est.)
CAM & Insurance: \$0.84 (2024 Est.)

## 750 CORPORATE WOODS PARKWAY

The Corporate Woods Vernon Hills, Illinois