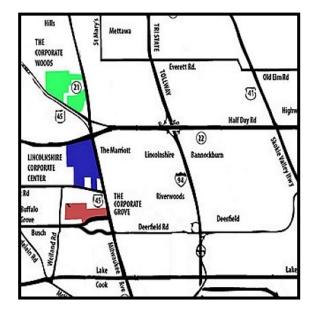

## **HIGHLIGHTS:**

- Easy access via walking paths to other Lincolnshire Corporate Center hotels, restaurants and daycare center
- Enjoy Cheesecake Factory, Lincolnshire Commons restaurants and shopping
- Directly across Milwaukee Avenue from Marriott Lincolnshire Resort
- Minutes to new Lifetime Fitness in The Corporate Woods
- Miles of Walking/Jogging Paths
- Walk to public transit connections