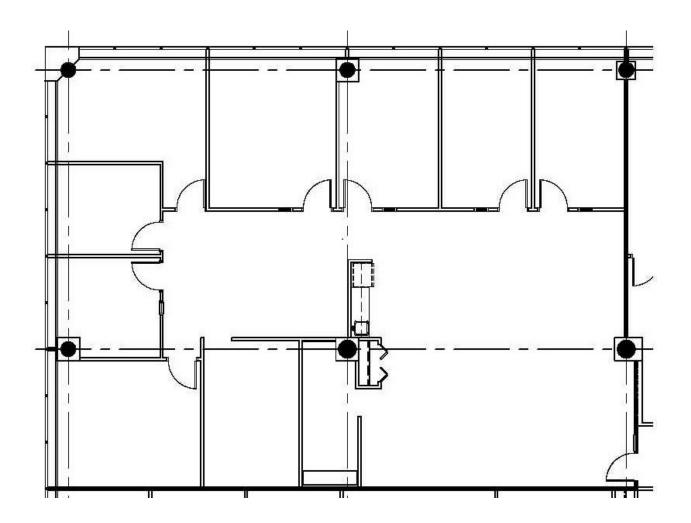

## Suite 350 3,520 Sq. Ft. 300 KNITSBRIDGE PARKWAY Lincolnshire Corporate Center

# Suite 350 3,520 Sq. Ft. **300 KNIGHTSBRIDGE PARKWAY**

Lincolnshire Corporate Center