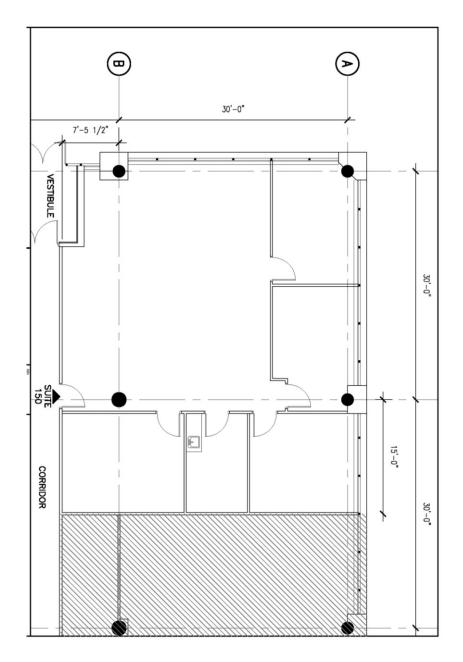

# Suite 150 2,161 Sq. Ft. 300 KNIGHTSBRIDGE PARKWAY

Lincolnshire Corporate Center

## **Suite 150** 2,161 Sq. Ft. **300 KNIGHTSBRIDGE PARKWAY**

Lincolnshire Corporate Center