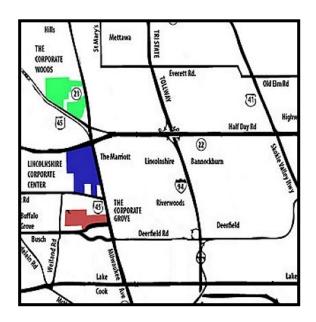

#### **HIGHLIGHTS:**

- Easy access via walking paths to other Lincolnshire Corporate Center hotels, restaurants and daycare center
- Enjoy Cheesecake Factory, Lincolnshire Commons restaurants and shopping
- Directly across Milwaukee Avenue from Marriott Lincolnshire Resort
- Minutes to Lifetime Fitness in The Corporate Woods
- Miles of Walking/Jogging Paths
- Walk to public transit connections