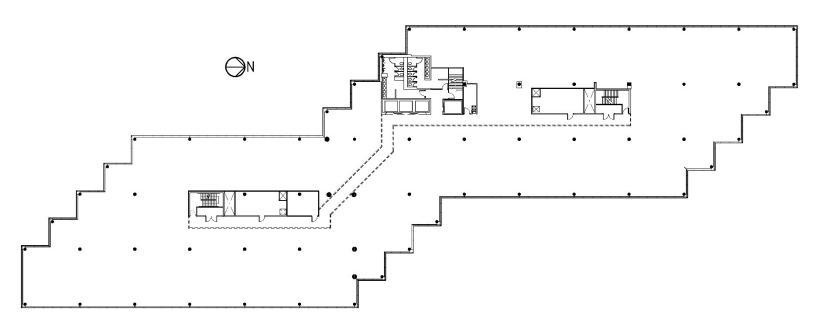

# SUITE 400 37,668 Sq. Ft. ONE OVERLOOK POINT

Lincolnshire Corporate Center

Full Floor – Great Lake Views – Potential for 16 Corner Offices Can Be Combined for a Maximum Contiguous of up to 107,984 sq. ft.

SUITE 400 37,668 Sq. Ft. ONE OVERLOOK POINT

Lincolnshire Corporate Center