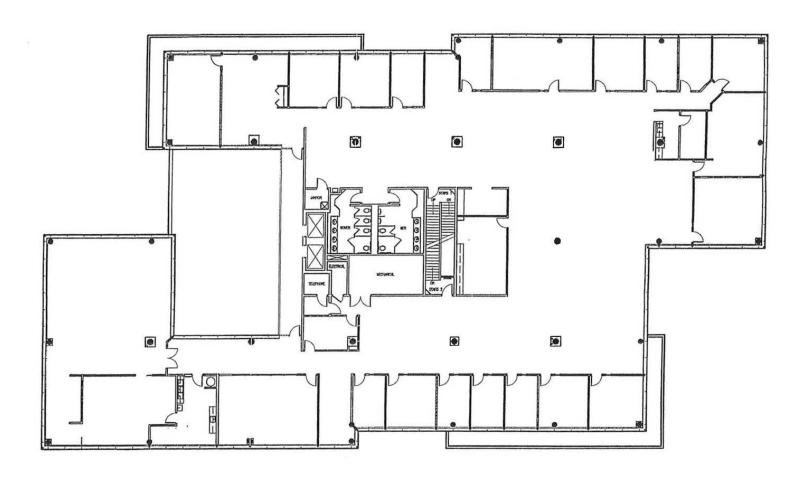

Suite 400 20,105 Sq. Ft. 111 BARCLAY BOULEVARD

Lincolnshire Corporate Center

Atrium Lobby Identity
With Abundant Natural Light

## Suite 400 20,105 Sq. Ft. **111 BARCLAY BOULEVARD**

Lincolnshire Corporate Center