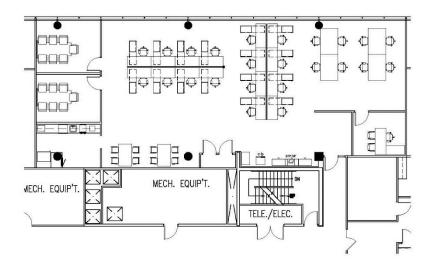

**Suite 270** 3,470 Sq. Ft. ONE OVERLOOK POINT Lincolnshire Corporate Center

"Plug-and-Play Opportunity" **Fully Furnished & Wired** 

Class A Office Space on a Pristine Lake with "City Amenities"

#### **HIGHLIGHTS:**

- Overlook Point Deli
- Wi-Fi Lounge/Game Room
- Lakeside Patio and Fire Pit
- **Fitness Center**
- **Conference Room**
- Walk to Public Transit, Cheesecake Factory, Lincolnshire Commons Restaurants and Shopping
- Easy Access to Lincolnshire Corporate Center Hotels, Restaurants and Marriott Resort
- Outdoor Amphitheater and Walking/Jogging Paths
- Bike Room with Tools and Storage
- Indoor Heated Executive Parking for 50 Cars
- Dual Power Feed with Automatic Transfer Switch Insures a Consistent Power Supply
- Two Individual HVAC Units per Floor to Accommodate Efficient After Hours Operations
- In-Building Secure Tenant Storage Space Available
- **Dedicated Freight Elevator and Loading Docks**
- Responsive On-Site Management & Engineering
- 24 Hr. Separate HVAC for Voice Data Closet
- 24 Workstations

### **Suite 270** 3,470 Sq. Ft. **ONE OVERLOOK POINT**

Lincolnshire Corporate Center