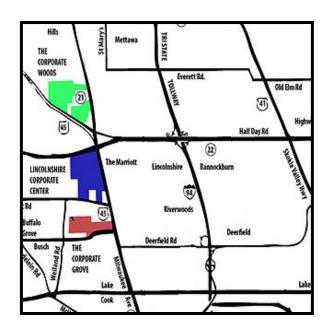

### **HIGHLIGHTS:**

- Easy access via walking paths to other Lincolnshire Corporate Center hotels, restaurants and daycare center
- Enjoy Cheesecake Factory, Lincolnshire Commons restaurants and shopping
- Directly across Milwaukee Avenue from Marriott Lincolnshire Resort
- Minutes to new Lifetime Fitness in The Corporate Woods
- Miles of Walking/Jogging Paths
- Walk to public transit connections