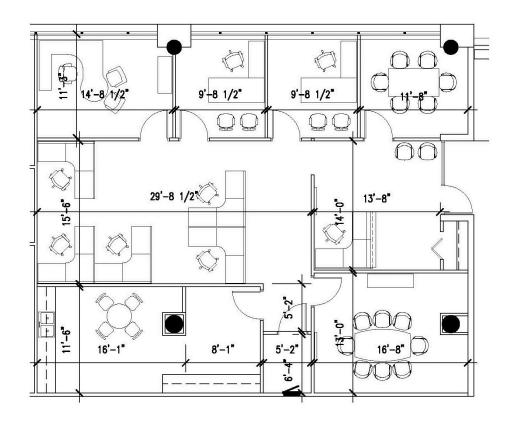

Suite 160
2,191 Sq. Ft.
300 KNIGHTSBRIDGE PARKWAY
Lincolnshire Corporate Center

High Visibility Entry Fronts First Floor Lobby

# Suite 160 2,191 Sq. Ft. 300 KNIGHTSBRIDGE PARKWAY

Lincolnshire Corporate Center