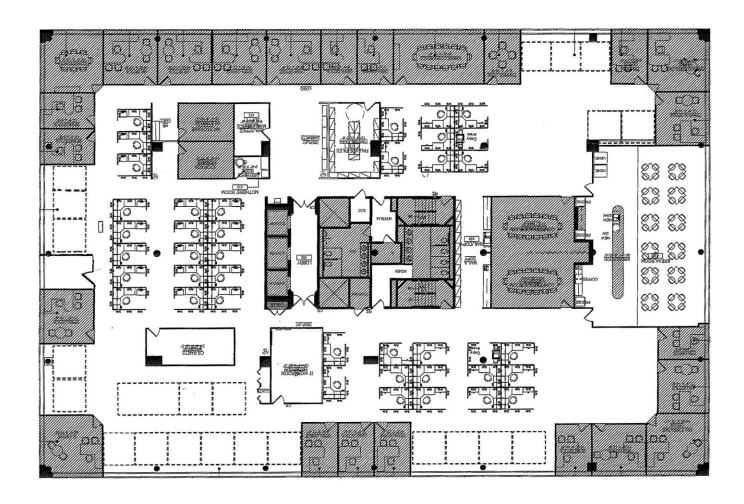

Suite 400 23,870 Sq. Ft. 300 KNIGHTSBRIDGE PARKWAY

Lincolnshire Corporate Center

**Full Floor Includes Perimeter Offices** With Great Views

#### HIGHLIGHTS:

- Large Training Room with Moveable Partition
- Large Conference Rooms
- 23 Perimeter Private Offices
- Easy access via walking paths to other Lincolnshire Corporate Center hotels, restaurants and daycare center
- Enjoy Cheesecake Factory, Lincolnshire Commons restaurants and shopping
- Directly across Milwaukee Avenue from Marriott Lincolnshire Resort
- Minutes to new Lifetime Fitness in The Corporate Woods
- Miles of Walking/Jogging Paths
- Walk to public transit connections