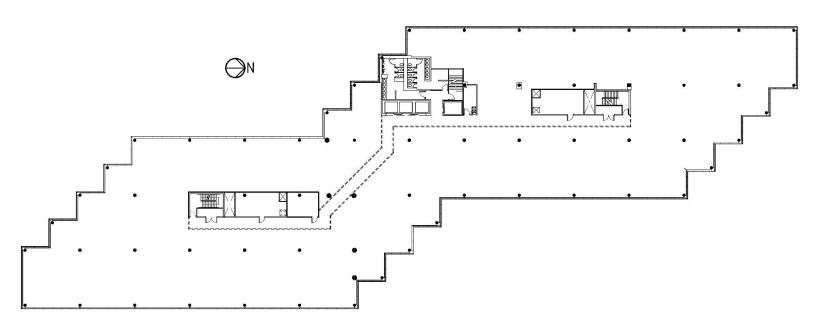

#### ONE OVERLOOK POINT

Lincolnshire Corporate Center

SIZE:

Building: 206,626 Sq. Ft.
Max. Available: 107,223 Sq. Ft.
Min. Available: 180 Sq. Ft.
Height: 6 Stories

Class A Office Space on a Pristine Lake with "City Amenities"

#### **HIGHLIGHTS:**

- Spaces available from 180 to 107,223 sq. ft.
- Overlook Point Deli
- Wi-Fi Lounge / Game Room
- Lakeside Patio and Fire Pit
- Fitness Center
- Conference Center
- On-site Access to Multiple Competitive Broadband Providers
- Outdoor Amphitheater and Miles of Walking / Jogging Paths
- Bike Room with Tools and Storage
- Indoor Heated Executive Parking for 50 Cars
- Walk to Public Transit Connections
- Walk to Cheesecake Factory, Lincolnshire Commons Restaurants and Shopping
- Easy Access to Lincolnshire Corporate Center Hotels, Restaurants and Marriott Resort
- Floor Plan Yields Great Natural Light and 16 Corner Offices per Floor
- Dual Power Feed with Automatic Transfer Switch Insures a Consistent Power Supply
- Two Individual HVAC Units per Floor to Accommodate Cost Efficient After Hours Operations
- In-Building Secure Tenant Storage Space Available
- Dedicated Freight Elevator and Loading Docks
- Responsive On-Site Ownership and Management