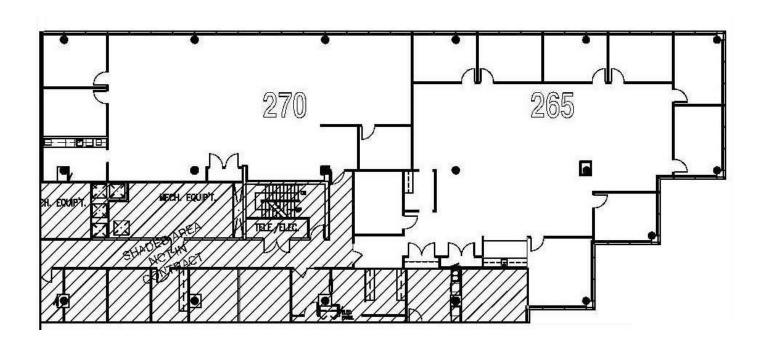

### SUITE 265 4,738 Sq. Ft. ONE OVERLOOK POINT

Lincolnshire Corporate Center

# **Suite 270** 3,470 Sq. Ft. **ONE OVERLOOK POINT**

Lincolnshire Corporate Center

# VAN VLISSINGEN AND CO.

One Overlook Point Lincolnshire Corporate Center Lincolnshire, Illinois 60069

847.634.2300

**Chuck Lamphere, President** crl@vvco.com

SUITE 265/270 8,208 Sq. Ft. ONE OVERLOOK POINT