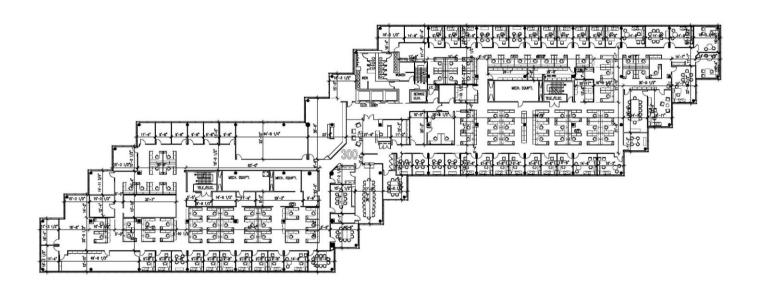

#### ONE OVERLOOK POINT

Lincolnshire Corporate Center

SIZE:

Building: 206,626 Sq. Ft.
Max. Available: 107,223 Sq. Ft.
Min. Available: 180 Sq. Ft.
Height: 6 Stories

Class A Office Space on a Pristine Lake with "City Amenities"