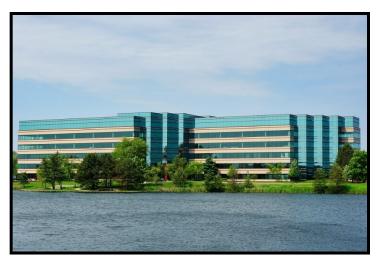

#### ONE OVERLOOK POINT

Lincolnshire Corporate Center

SIZE:

Building: 206,626 Sq. Ft.
Max. Available: 107,223 Sq. Ft.
Min. Available: 180 Sq. Ft.
Height: 6 Stories

Class A Office Space on a Pristine Lake with "City Amenities"

#### **HIGHLIGHTS:**

- Spaces available from 180 to 107,223 sq. ft.
- Overlook Point Deli
- Wi-Fi Lounge / Game Room
- Lakeside Patio and Fire Pit
- Fitness Center
- Conference Center
- On-site Access to Multiple Competitive Broadband Providers
- Outdoor Amphitheater and Miles of Walking / Jogging Paths
- Bike Room with Tools and Storage
- Indoor Heated Executive Parking for 50 Cars
- Walk to Public Transit Connections
- Walk to Cheesecake Factory, Lincolnshire Commons Restaurants and Shopping
- Easy Access to Lincolnshire Corporate Center Hotels, Restaurants and Marriott Resort
- Floor Plan Yields Great Natural Light and 16 Corner Offices per Floor
- Dual Power Feed with Automatic Transfer Switch Insures a Consistent Power Supply
- Two Individual HVAC Units per Floor to Accommodate Cost Efficient After Hours Operations
- In-Building Secure Tenant Storage Space Available
- Dedicated Freight Elevator and Loading Docks
- Responsive On-Site Ownership and Management