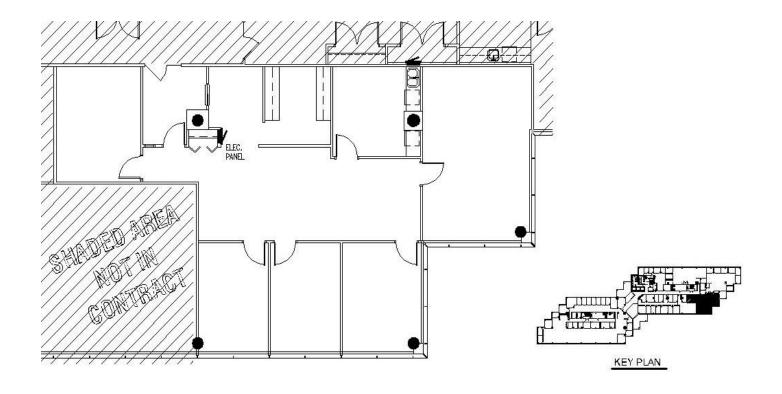

Offices per Floor
- Dual Power Feed with Automatic Transfer Switch Insures a Consistent Power Supply
- Two Individual HVAC Units per Floor to Accommodate Cost Efficient After Hours Operations
- In-Building Secure Tenant Storage Space Available
- Dedicated Freight Elevator and Loading Docks
- Responsive On-Site Ownership and Management

#### **TERMS:**

Base Rent: Negotiable

Operating & Real Estate

Tax Expenses: \$9.97 (2024 Est.)
Escalation: \$.50 /Sq. Ft. /Year
Parking: 4.0 per 1,000
Possession: Immediate

**Exclusive Leasing and Management Agents** 



VAN VLISSINGEN AND CO.

One Overlook Point Lincolnshire Corporate Center Lincolnshire, Illinois 60069

847.634.2300



Chuck Lamphere, President crl@vvco.com

## SUITE 260 2,288 Sq. Ft. ONE OVERLOOK POINT

Lincolnshire Corporate Center



#### **Exclusive Leasing and Management Agents**



VAN VLISSINGEN AND CO.

One Overlook Point Lincolnshire Corporate Center Lincolnshire, Illinois 60069

847.634.2300

Chuck Lamphere, President <a href="mailto:crl@vvco.com">crl@vvco.com</a>

### SUITE 265 4,738 Sq. Ft. ONE OVERLOOK POINT

Lincolnshire Corporate Center



#### **Exclusive Leasing and Management Agents**



One Overlook Point Lincolnshire Corporate Center Lincolnshire, Illinois 60069

847.634.2300

Chuck Lamphere, President crl@vvco.com

Nick Panarese, Executive VP, SIOR <a href="mailto:ndp@vvco.com">ndp@vvco.com</a>

# **Suite 270** 3,470 Sq. Ft. **ONE OVERLOOK POINT**

Lincolnshire Corporate Center







#### **Exclusive Leasing and Management Agents**



# VAN VLISSINGEN AND CO.

One Overlook Point Lincolnshire Corpor