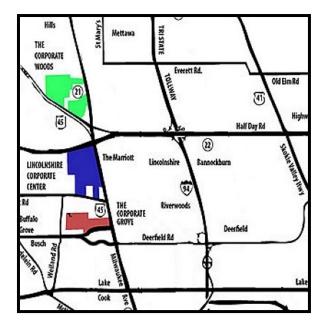

## 980 WOODLANDS PARKWAY

The Corporate Woods Vernon Hills, Illinois

Unit: 8,974 Sq. Ft. Office: 4,092 Sq. Ft.

**TERMS:** 

Base Rent: As-Quoted
Escalation: 4% Per Year
Real Estate Taxes: \$1.78 (2023 Est.)
CAM & Insurance: \$1.30 (2023 Est.)

## 980 WOODLANDS PARKWAY

The Corporate Woods Vernon Hills, Illinois