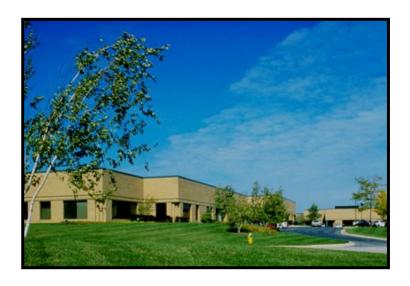

## 980 WOODLANDS PARKWAY

The Corporate Woods Vernon Hills, Illinois

Unit: 8,974 Sq. Ft. Office: 4,092 Sq. Ft.

**TERMS:** 

Base Rent: As-Quoted
Escalation: 4% Per Year
Real Estate Taxes: \$1.78 (2023 Est.)
CAM & Insurance: \$1.30 (2023 Est.)

## 980 WOODLANDS PARKWAY

The Corporate Woods Vernon Hills, Illinois