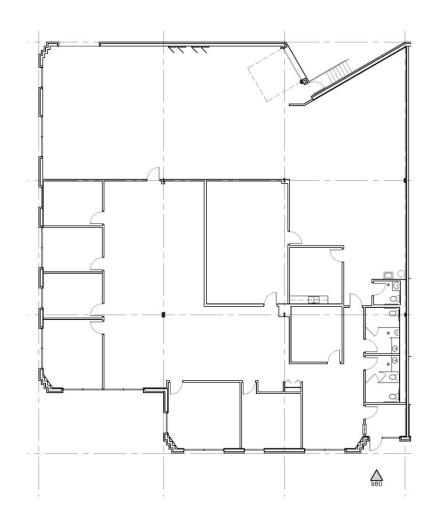

## 980 WOODLANDS PARKWAY

The Corporate Woods Vernon Hills, Illinois

Unit: 8,974 Sq. Ft. Office: 4,092 Sq. Ft.

**TERMS:** 

Base Rent: As-Quoted
Escalation: 4% Per Year
Real Estate Taxes: \$1.78 (2023 Est.)
CAM & Insurance: \$1.30 (2023 Est.)

### **BUILDING DATA:**

Ceiling Height 16' Sprinkler System: Yes

#### SHIPPING:

Truck Docks: 1 (Exterior)

Drive-in Door: 1

**POSSESSION:** Immediate