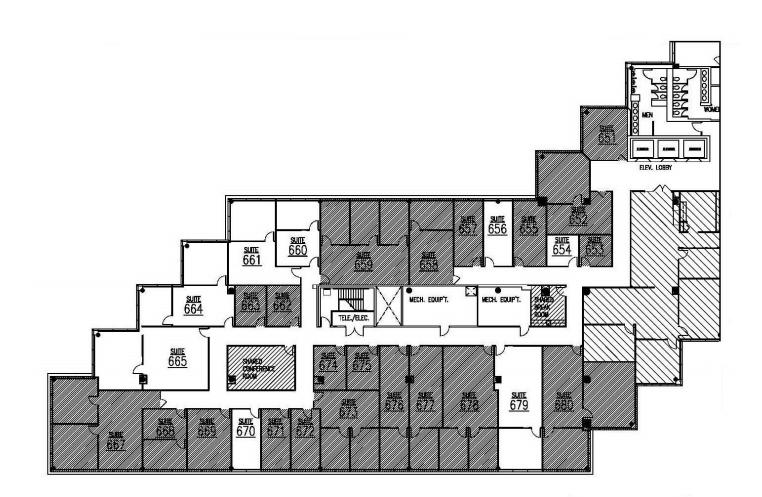

### SUITES 651-680 ONE OVERLOOK POINT NEW SMALL SUITES

Lincolnshire Corporate Center

- Suite 528 \$2,500 per mo gross 2 Private Offices with Open Area
- Suite 654 \$350 per mo gross Single Office
- Suite 656 \$750 per mo gross Single Office
- Suite 660 \$1,150 per mo gross 1 Private Office with Open Area
- Suite 661 \$1,550 per mo gross 1 Private Office with Open Area
- Suite 664 \$2,400 per mo gross 2 Private Offices with Open Area
- Suite 665 \$2,600 per mo gross 1 Private Office with Open Area
- Suite 670 \$895 per mo gross Single Office
- Suite 679 \$1,950 per mo gross 1 Private Office with Open Area