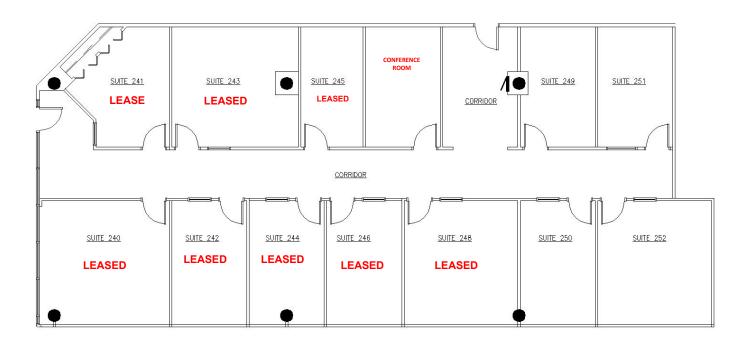

# SUITES 240-252 ONE OVERLOOK POINT

Lincolnshire Corporate Center

### SIZE:

Building: 206,626 Sq. Ft. Height: 6 Stories

Monthly rent includes: **Electric and Internet** 4 hours per month of shared Conference Room

- Suite 110 \$995 per mo gross Single Office Suite 142 \$395 per mo gross Single Office Suite 144 \$395 per mo gross Single Office
- Suite 150 \$2,400 per mo gross 2 Private Offices with Open Area
- Suite 249 \$395 per mo gross Single Office
- Suite 250 \$795 per mo gross Single Office
- Suite 251 \$395 per mo gross Single Office
- Suite 252 \$995 per mo gross Single Office
- Suite 522 \$1,350 per mo gross 1 Private Office with Open Area