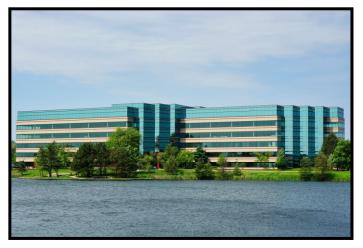

### **ONE OVERLOOK POINT**

Lincolnshire Corporate Center

### SIZE:

Building: 206,626 Sq. Ft. Height: 6 Stories

Monthly rent includes: **Electric and Internet** 4 hours per month of shared Conference Room

- Suite 110 \$995 per mo gross Single Office Suite 142 \$395 per mo gross Single Office Suite 144 \$395 per mo gross Single Office
- Suite 150 \$2,400 per mo gross 2 Private Offices with Open Area
- Suite 249 \$395 per mo gross Single Office
- Suite 250 \$795 per mo gross Single Office
- Suite 251 \$395 per mo gross Single Office
- Suite 252 \$995 per mo gross Single Office
- Suite 522 \$1,350 per mo gross 1 Private Office with Open Area