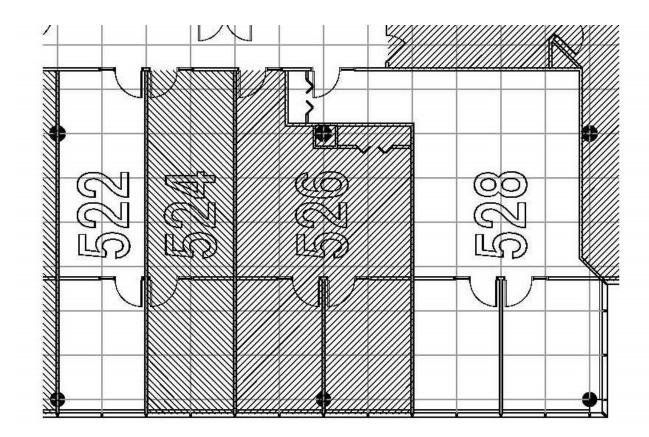

## SUITES 522 & 528 ONE OVERLOOK POINT

Lincolnshire Corporate Center

### SIZE:

Building: 206,626 Sq. Ft. Height: 6 Stories

Monthly rent includes: **Electric and Internet** 4 hours per month of shared Conference Room

- Suite 110 \$995 per mo gross Single Office Suite 142 \$395 per mo gross Single Office Suite 144 \$395 per mo gross Single Office
- Suite 150 \$2,400 per mo gross 2 Private Offices with Open Area
- Suite 249 \$395 per mo gross Single Office
- Suite 250 \$795 per mo gross Single Office
- Suite 251 \$395 per mo gross Single Office
- Suite 252 \$995 per mo gross Single Office
- Suite 522 \$1,350 per mo gross 1 Private Office with Open Area

- Suite 528 \$2,500 per mo gross 2 Private Offices with Open Area
- Suite 654 \$350 per mo gross Single Office
- Suite 656 \$750 per mo gross Single Office
- Suite 660 \$1,150 per mo gross 1 Private Office with Open Area
- Suite 661 \$1,550 per mo gross 1 Private Office with Open Area
- Suite 664 \$2,400 per mo gross 2 Private Offices with Open Area
- Suite 665 \$2,600 per mo gross 1 Private Office with Open Area
- Suite 670 \$895 per mo gross Single Office
- Suite 679 \$1,950 per mo gross 1 Private Office with Open Area