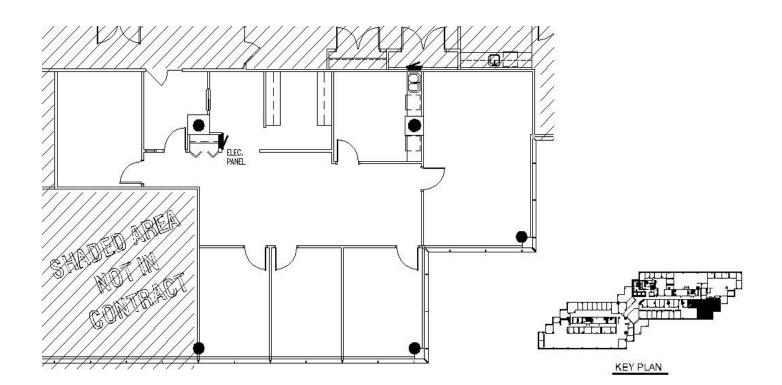

SUITE 260 2,288 Sq. Ft. ONE OVERLOOK POINT Lincolnshire Corporate Center

# SUITE 260 2,288 Sq. Ft. ONE OVERLOOK POINT Lincolnshire Corporate Center