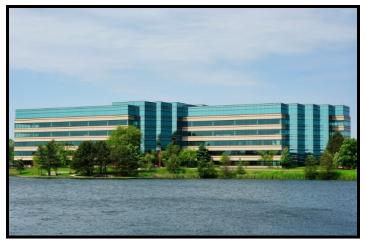

SUITE 260 2,288 Sq. Ft. ONE OVERLOOK POINT Lincolnshire Corporate Center

# Class A Office Space on a Pristine Lake with "City Amenities" HIGHLIGHTS:

- Overlook Point Deli
- Wi-Fi Lounge / Game Room
- Lakeside Patio and Fire Pit
- Fitness Center
- Conference Center
- Outdoor Amphitheater and Miles of Walking / Jogging Paths
- Bike Room with Tools and Storage
- Indoor Heated Executive Parking for 50 Cars
- Walk to Public Transit Connections
- Walk to Cheesecake Factory, Lincolnshire Commons Restaurants and Shopping
- Easy Access to Lincolnshire Corporate Center Hotels, Restaurants and Marriott Resort
- Floor Plan Yields Great Natural Life and 16 Corner Offices per Floor
- Dual Power Feed with Automatic Transfer Switch Insures a Consistent Power Supply
- Two Individual HVAC Units per Floor to Accommodate Cost Efficient After Hours Operations
- In-Building Secure Tenant Storage Space Available
- Dedicated Freight Elevator and Loading Docks
- Responsive On-Site Ownership and Management