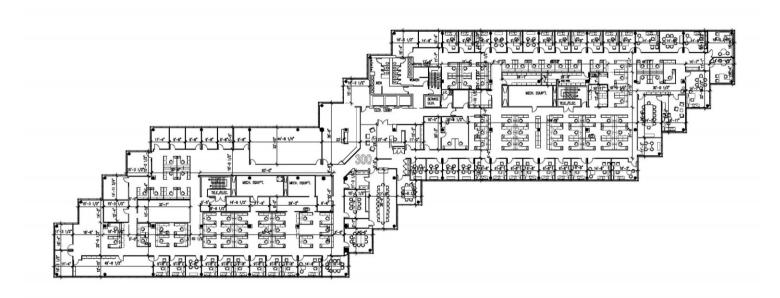

Suite 300 36,309 Sq. Ft. **ONE OVERLOOK POINT** Lincolnshire Corporate Center

## **HIGHLIGHTS:**

- Overlook Point Deli
- Wi-Fi Lounge / Game Room •
- Lakeside Patio and Fire Pit
- **Fitness Center**
- **Conference Center** •
- Outdoor Amphitheater and Miles of Walking / Jogging Paths
- Bike Room with Tools and Storage •
- Indoor Heated Executive Parking for 50 Cars •
- Walk to Public Transit Connections •
- Walk to Cheesecake Factory, Lincolnshire Commons Restaurants and Shopping •
- Easy Access to Lincolnshire Corporate Center Hotels, Restaurants and Marriott Resort •
- Floor Plan Yields Great Natural Life and 16 Corner Offices per Floor •
- Dual Power Feed with Automatic Transfer Switch Insures a Consistent Power Supply
- Two Individual HVAC Units per Floor to Accommodate Cost Efficient After Hours Operations •
- In-Building Secure Tenant Storage Space Available
- **Dedicated Freight Elevator and Loading Docks**
- **Responsive On-Site Ownership and Management** •