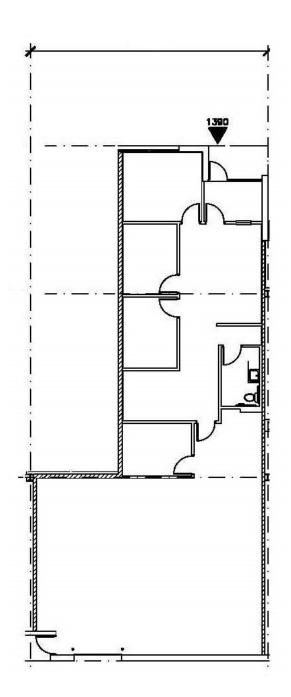

## Unit: 2,556 Sq. Ft.

| TERMS: |
|--------|
|--------|

| Base Rent:         | \$9.95 Net         |
|--------------------|--------------------|
| Escalation:        | 4% Per Year        |
| Real Estate Taxes: | \$1.94 (2024 Est.) |
| CAM & Insurance:   | \$1.82 (2024 Est.) |