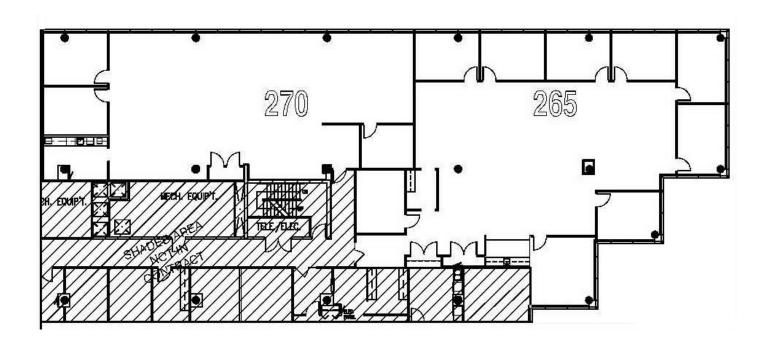

# SUITE 265/270 8,208 Sq. Ft. ONE OVERLOOK POINT Lincolnshire Corporate Center

SUITE 265/270 8,208 Sq. Ft. ONE OVERLOOK POINT

Lincolnshire Corporate Center

**Exclusive Leasing and Management Agents** 

One Overlook Point Lincolnshire Corporate Center Lincolnshire, Illinois 60069

847.634.2300