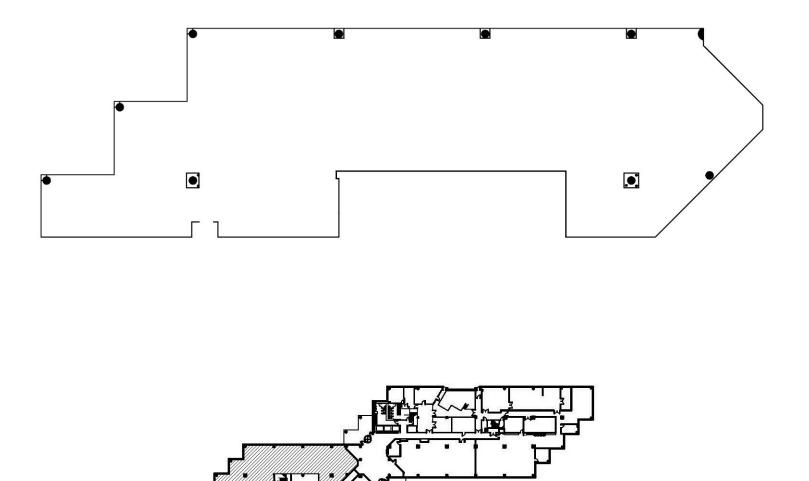

## Suite 120 5,775 Sq. Ft. 333 KNIGHTSBRIDGE PARKWAY

Lincolnshire Corporate Center