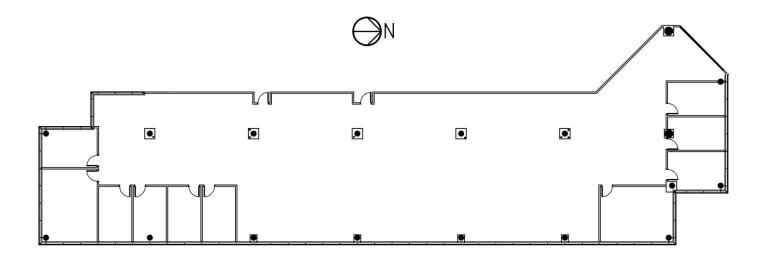

## Suite 130 10,502 Sq. Ft. **333 KNIGHTSBRIDGE PARKWAY**

Lincolnshire Corporate Center