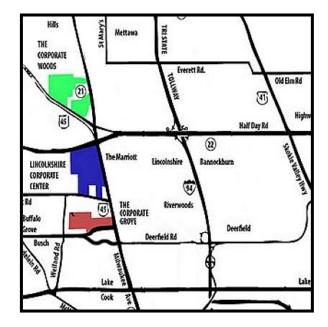

### **HIGHLIGHTS:**

- Spaces available from 5,775 to 139,927 sq. ft.
- Prominent location at the Northwest Corner of Milwaukee Ave and Knightsbridge Parkway
- Two-story atrium lobby with newly renovated common areas
- Two individual HVAC units per floor to accommodate efficient after hours operations
- Dedicated freight elevator and loading docks
- Miles of Walking/Jogging Paths
- Directly adjacent to Marriott Spring Hill Suites and Walker Brothers
- Easy access via walking paths to other Lincolnshire Corporate Center hotels, restaurants and daycare center
- Enjoy Cheesecake Factory, Lincolnshire Commons restaurants and shopping
- Directly across Milwaukee Avenue from Marriott Lincolnshire Resort
- Minutes to new Lifetime Fitness in The Corporate Woods
- Walk to public transit connections