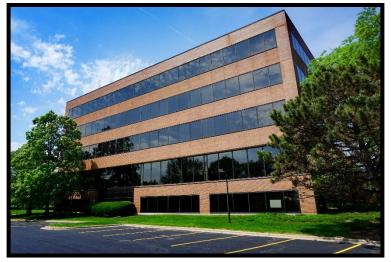

# **300 KNIGHTSBRIDGE PARKWAY**

Lincolnshire Corporate Center

## SIZE:

Building: Height: Parking Ratio: 115,246 Sq. Ft. 5 Stories 4.1/1000 Sq. FT.

#### **HIGHLIGHTS:**

- Easy access via walking paths to other Lincolnshire Corporate Center hotels, restaurants and daycare center
- Enjoy Cheesecake Factory, Lincolnshire Commons restaurants and shopping
- Directly across Milwaukee Avenue from Marriott Lincolnshire Resort
- Minutes to new Lifetime Fitness in The Corporate Woods
- Miles of Walking/Jogging Paths
- Walk to public transit connections
- Building Conference Room
- LEED Silver Certified