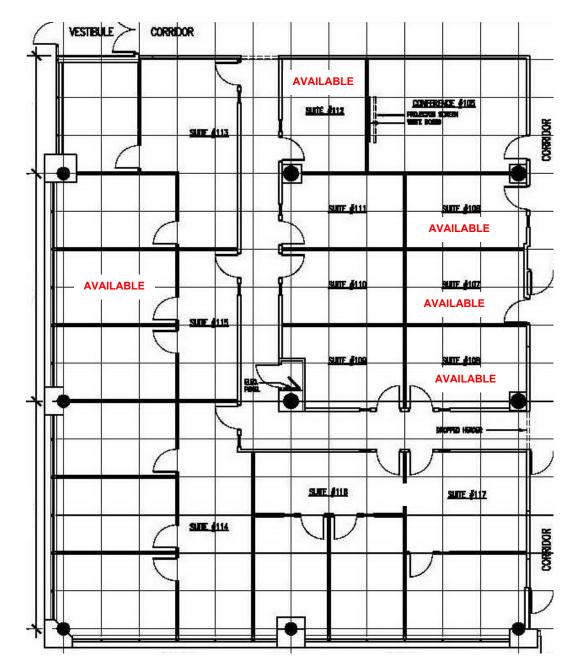

### INDIVIDUAL OFFICES AND SMALL SUITES ~ BRAND NEW

Monthly Rent includes: Electric, Internet, 4 hours per month of shared conference room.

- Suite 106 Single Office \$495 per mo AVAILABLE
- Suite 107 Single Office \$495 per mo AVAILABLE
- Suite 108 Single Office \$495 per mo AVAILABLE
- Suite 112 Single Office \$495 per mo AVAILABLE
- Suite 115 Two Private Offices w/ Open Area \$1,500 per mo AVAILABLE
- Suite 121 Single Office \$795 per mo AVAILABLE

## Suites 106-117

Lincolnshire Corporate Center