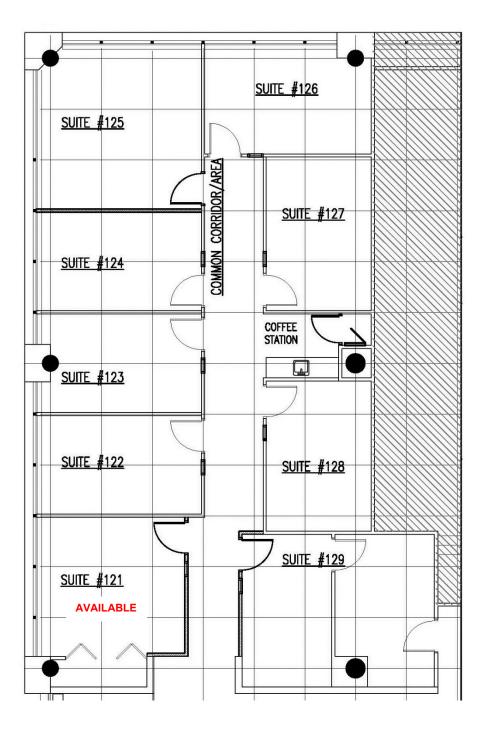

### INDIVIDUAL OFFICES AND SMALL SUITES ~ BRAND NEW

Monthly Rent includes: Electric, Internet, 4 hours per month of shared conference room.

- Suite 106 Single Office \$495 per mo AVAILABLE
- Suite 107 Single Office \$495 per mo AVAILABLE
- Suite 108 Single Office \$495 per mo AVAILABLE
- Suite 112 Single Office \$495 per mo AVAILABLE
- Suite 115 Two Private Offices w/ Open Area \$1,500 per mo AVAILABLE
- Suite 121 Single Office \$795 per mo AVAILABLE

## **300 KNIGHTSBRIDGE PARKWAY** Suites 121-129

Lincolnshire Corporate Center