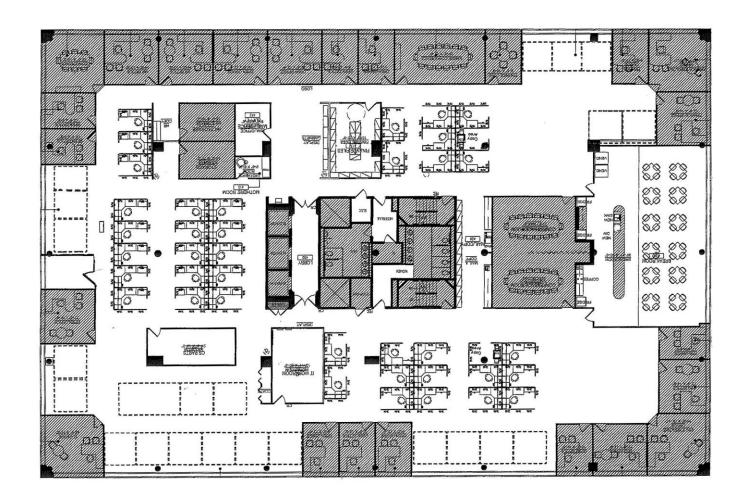

## Suite 400 23,870 Sq. Ft. **300 KNIGHTSBRIDGE PARKWAY**

Lincolnshire Corporate Center

## Suite 500 23,870 Sq. Ft. 300 KNIGHTSBRIDGE PARKWAY

Lincolnshire Corporate Center