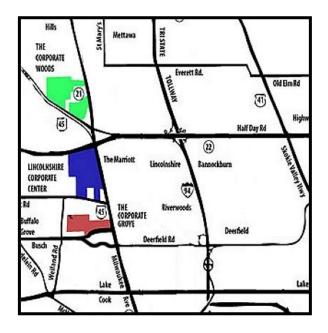

### 300 KNIGHTSBRIDGE PARKWAY

Lincolnshire Corporate Center

SIZE:

Building: 115,246 Sq. Ft.

Min. Available: 2,161 Sq. Ft.

Max. Available: 91,586 Sq. Ft.

Height: 5 Stories

Parking Ratio: 4.1/1000 Sq. FT.

### VAN VLISSINGEN AND CO.

One Overlook Point Lincolnshire Corporate Center Lincolnshire, Illinois 60069

847.634.2300

Chuck Lamphere, President crl@vvco.com

Nick Panarese, Executive VP, SIOR <a href="mailto:ndp@vvco.com">ndp@vvco.com</a>