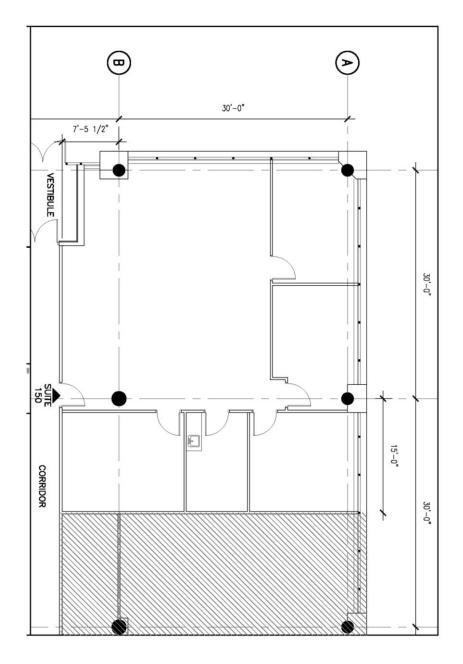

## Suite 150 2,161 Sq. Ft. 300 KNIGHTSBRIDGE PARKWAY

Lincolnshire Corporate Center