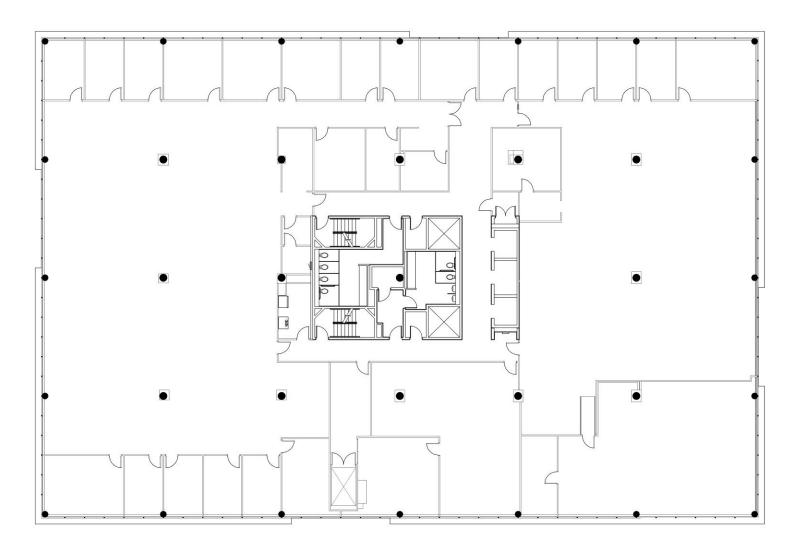

### 300 KNIGHTSBRIDGE PARKWAY

Lincolnshire Corporate Center

SIZE:

Building: 115,246 Sq. Ft.

Min. Available: 2,161 Sq. Ft.

Max. Available: 91,586 Sq. Ft.

Height: 5 Stories

Parking Ratio: 4.1/1000 Sq. FT.