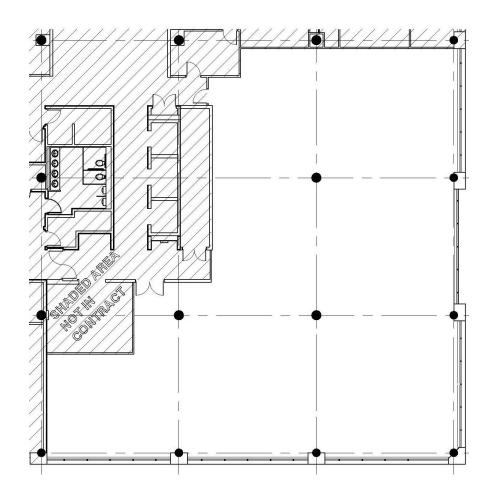

## **Suite 350** 3,520 Sq. Ft. **300 KNIGHTSBRIDGE PARKWAY**

Lincolnshire Corporate Center