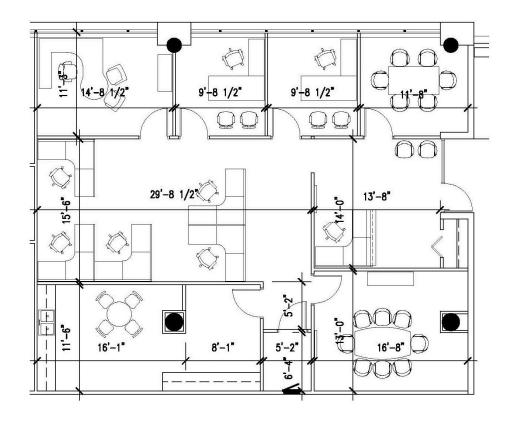

## **Suite 350** 3,520 Sq. Ft. **300 KNIGHTSBRIDGE PARKWAY**

Lincolnshire Corporate Center