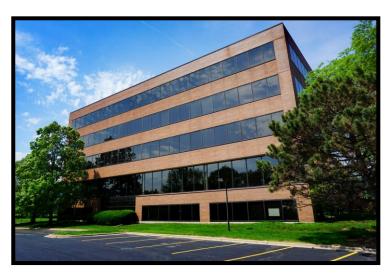

### 300 KNIGHTSBRIDGE PARKWAY

Lincolnshire Corporate Center

SIZE:

Building: 115,246 Sq. Ft.

Min. Available: 2,161 Sq. Ft.

Max. Available: 91,586 Sq. Ft.

Height: 5 Stories

Parking Ratio: 4.1/1000 Sq. FT.

#### **HIGHLIGHTS:**

- Spaces available from 2,161 to 91,586 sq. ft.
- On-site Access to Multiple Competitive Broadband Providers
- Easy access via walking paths to other Lincolnshire Corporate Center hotels, restaurants and daycare center
- Enjoy Cheesecake Factory, Lincolnshire Commons restaurants and shopping
- Directly across Milwaukee Avenue from Marriott Lincolnshire Resort
- Minutes to new Lifetime Fitness in The Corporate Woods
- Miles of Walking/Jogging Paths
- Walk to public transit connections
- Building Conference Room
- LEED Silver Certified