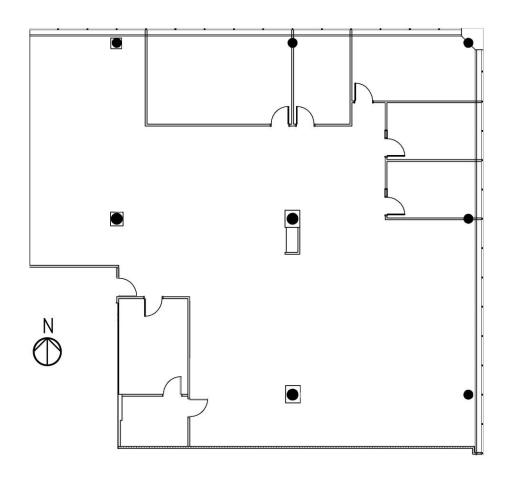

## Suite 150 2,161 Sq. Ft. 300 KNIGHTSBRIDGE PARKWAY

Lincolnshire Corporate Center

## Suite 160 2,191 Sq. Ft. 300 KNIGHTSBRIDGE PARKWAY

Lincolnshire Corporate Center