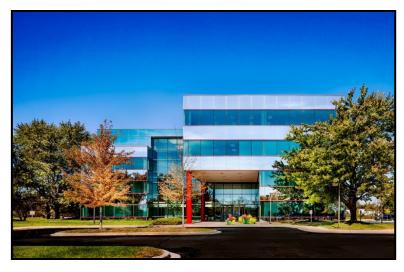

#### 111 BARCLAY BOULEVARD

Lincolnshire Corporate Center

SIZE:

Building: 78,182 Sq. Ft. Height: 4 Stories

#### **HIGHLIGHTS:**

- Easy access via walking paths to other Lincolnshire Corporate Center hotels, restaurants and daycare center
- Enjoy Cheesecake Factory, Lincolnshire Commons restaurants and shopping
- Directly across Milwaukee Avenue from Marriott Lincolnshire Resort
- Minutes to new Lifetime Fitness in The Corporate Woods
- Miles of Walking/Jogging Paths
- Walk to public transit connections
- Building Conference Room