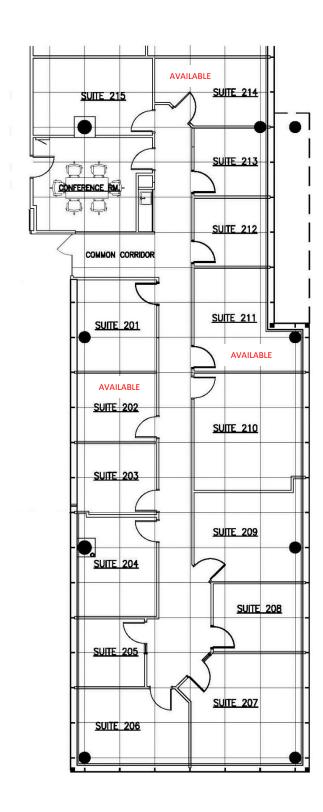

## 111 BARCLAY BOULEVARD

Lincolnshire Corporate Center 2<sup>nd</sup> Floor Mini Suites 201-215

**Exclusive Leasing and Management Agents** 

#### **NEW INDIVIDUAL OFFICES**

Monthly Rent includes: Electric, Internet, 4 hours per month of shared conference room.

| Suite 202 | Single Office \$495 per mo AVAILABLE |
|-----------|--------------------------------------|
| Suite 211 | Single Office \$695 per mo AVAILABLE |
| Suite 214 | Single Office \$595 per mo AVAILABLE |
| Suite 363 | Single Office \$550 per mo AVAILABLE |
| Suite 367 | Single Office \$650 per mo AVAILABLE |
| Suite 368 | Single Office \$550 per mo AVAILABLE |
| Suite 369 | Single Office \$550 per mo AVAILABLE |
| Suite 371 | Single Office \$495 per mo AVAILABLE |
| Suite 375 | Single Office \$850 per mo AVAILABLE |