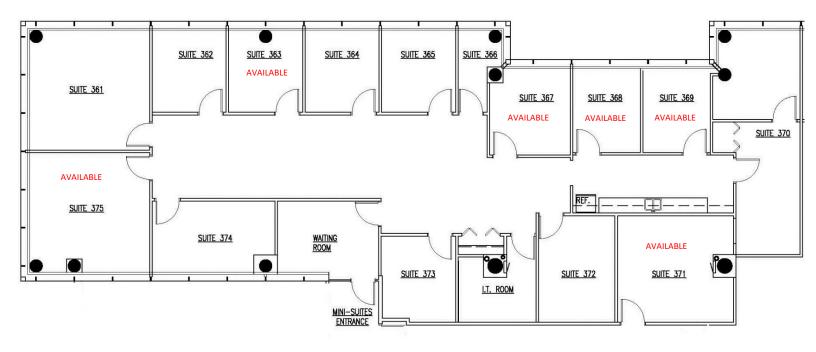

## 111 BARCLAY BOULEVARD

Lincolnshire Corporate Center 3rd Floor Mini Suites 361-375

#### **NEW INDIVIDUAL OFFICES**

Monthly Rent includes: Electric, Internet, 4 hours per month of shared conference room.

| Suite 202 | Single Office \$495 per mo AVAILABLE |
|-----------|--------------------------------------|
| Suite 211 | Single Office \$695 per mo AVAILABLE |
| Suite 214 | Single Office \$595 per mo AVAILABLE |
| Suite 363 | Single Office \$550 per mo AVAILABLE |
| Suite 367 | Single Office \$650 per mo AVAILABLE |
| Suite 368 | Single Office \$550 per mo AVAILABLE |
| Suite 369 | Single Office \$550 per mo AVAILABLE |
| Suite 371 | Single Office \$495 per mo AVAILABLE |
| Suite 375 | Single Office \$850 per mo AVAILABLE |