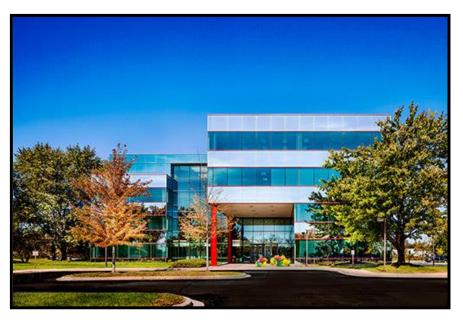

#### 111 BARCLAY BOULEVARD

Lincolnshire Corporate Center

SIZE:

Building: 78,182 Sq. Ft. Min. Available: 5,199 Sq. Ft. Max. Available: 43,039 Sq. Ft. Height: 4 stories

#### HIGHLIGHTS:

- Spaces available from 5,199 to 43,039 Sq. Ft.
- Dramatic four-story atrium lobby
- On-Site Access to Multiple Competitive Broadband Providers
- Individual HVAC systems on each floor to accommodate efficient after-hours operations
- Easy access via walking paths to Lincolnshire Corporate Center Hotels, Restaurants and Daycare Center
- Enjoy Cheesecake Factory, Lincolnshire Commons Restaurants and Shopping
- Across Milwaukee Avenue from Marriott Lincolnshire Resort
- Minutes to New Lifetime Fitness in The Corporate Woods
- Miles of Walking/Jogging Paths
- Walk to public transit connections