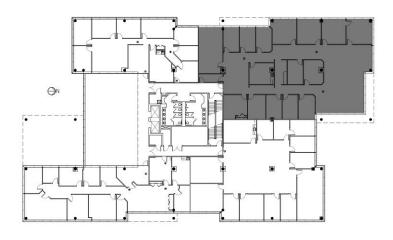

Suite 320 5,302 Sq. Ft. 111 BARCLAY BOULEVARD

Lincolnshire Corporate Center

**Exclusive Leasing and Management Agents** 

### Suite 350 5,632 Sq. Ft. 111 BARCLAY BOULEVARD

Lincolnshire Corporate Center

## Suite 400 20,105 Sq. Ft. **111 BARCLAY BOULEVARD**

Lincolnshire Corporate Center