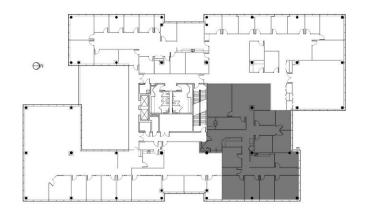

#### 111 BARCLAY BOULEVARD

Lincolnshire Corporate Center

SIZE:

Building: 78,182 Sq. Ft. Min. Available: 5,199 Sq. Ft. Max. Available: 43,039 Sq. Ft. Height: 4 stories

#### HIGHLIGHTS:

- Spaces available from 5,199 to 43,039 Sq. Ft.
- Dramatic four-story atrium lobby
- On-Site Access to Multiple Competitive Broadband Providers
- Individual HVAC systems on each floor to accommodate efficient after-hours operations
- Easy access via walking paths to Lincolnshire Corporate Center Hotels, Restaurants and Daycare Center
- Enjoy Cheesecake Factory, Lincolnshire Commons Restaurants and Shopping
- Across Milwaukee Avenue from Marriott Lincolnshire Resort
- Minutes to New Lifetime Fitness in The Corporate Woods
- Miles of Walking/Jogging Paths
- Walk to public transit connections

#### **TERMS:**

\$13.95 Net Base Rent:

Operating & Real Estate

Tax Expenses: \$8.99 (2024 Est.) **Escalation:** \$.50 /Sq. Ft. /Year

Immediate Possession:

**Exclusive Leasing and Management Agents** 