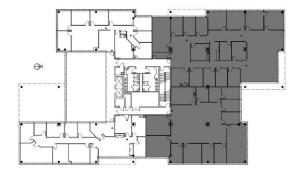

## Suite 400 20,105 Sq. Ft. **111 BARCLAY BOULEVARD**

Lincolnshire Corporate Center