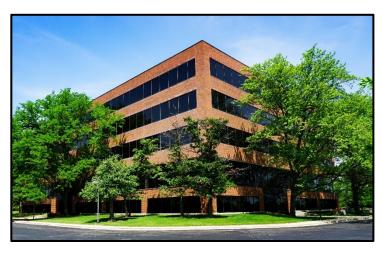

## 455 KNIGHTSBRIDGE PARKWAY

Lincolnshire Corporate Center

SIZE:

Building: 115,489 Sq. Ft.

Height: 5 Stories Site: 9.4 Acres

# **Five-Story Free-Standing Headquarter Building**

## **455 KNIGHTSBRIDGE PARKWAY**

Lincolnshire Corporate Center Lincolnshire, Illinois