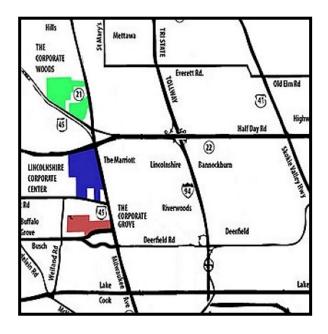

### 950 CORPORATE WOODS PARKWAY

The Corporate Woods Vernon Hills, Illinois

Unit: 8,851 Sq. Ft. Office: 6,411 Sq. Ft.

**TERMS:** 

Base Rent: As-Quoted
Escalation: 4% Per Year
Real Estate Taxes: \$1.98 (2024 Est.)
CAM & Insurance: \$1.24 (2024 Est.)

# 950 CORPORATE WOODS PARKWAY

The Corporate Woods Vernon Hills, Illinois