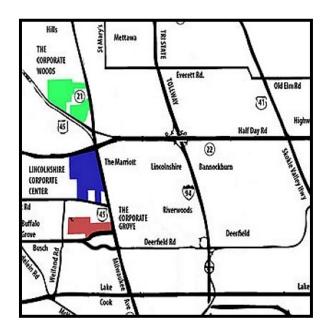

# 1445 BUSCH PARKWAY

The Corporate Grove Buffalo Grove, Illinois

| Unit:   | 9,480 Sq. Ft. |
|---------|---------------|
| Office: | 1,950 Sq. Ft. |

# **1445 BUSCH PARKWAY**

The Corporate Grove Buffalo Grove, Illinois

One Overlook Point Lincolnshire Corporate Center Lincolnshire, Illinois 60069

847.634.2300

Chuck Lamphere, President crl@vvco.com Nick Panarese, Executive VP, SIOR ndp@vvco.com