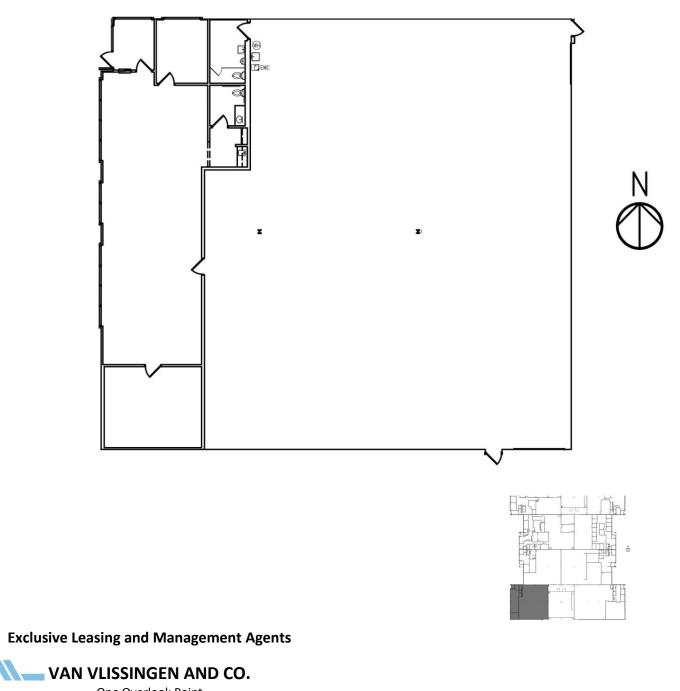

# 1445 BUSCH PARKWAY

The Corporate Grove Buffalo Grove, Illinois

| Unit:   | 9,480 Sq. Ft. |
|---------|---------------|
| Office: | 1,950 Sq. Ft. |

#### **HIGHLIGHTS:**

- Quality finishes throughout
- Drive-in door AND dock
- Large open office with one private office
- Lower Lake County taxes
- T-8 High Efficiency Lighting

#### SHIPPING:

| Truck Docks:   |  |
|----------------|--|
| Drive-in Door: |  |

1 (Private)

4 (Interior)