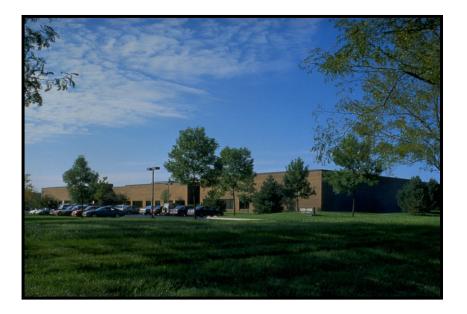

# 1445 BUSCH PARKWAY

The Corporate Grove Buffalo Grove, Illinois

| Unit:   | 9,480 Sq. Ft. |
|---------|---------------|
| Office: | 1,950 Sq. Ft. |

#### **HIGHLIGHTS:**

- Quality finishes throughout
- Drive-in door AND dock
- Large open office with one private office
- Lower Lake County taxes
- T-8 High Efficiency Lighting

#### **BUILDING DATA:**

| Ceiling Height:   | 17'      |
|-------------------|----------|
| Sprinkler System: | Yes      |
| Parking:          | Abundant |